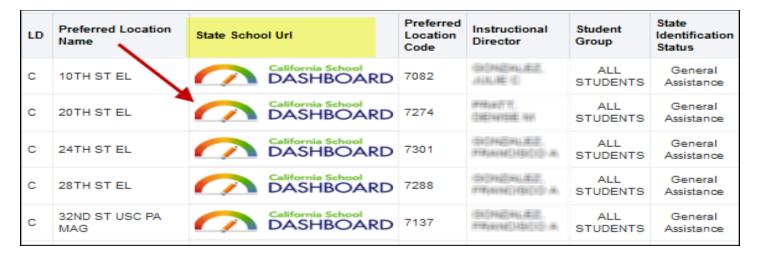

Release 19.8 2/11/19

Link to CA School Dashboard Page – takes users directly to the school's California School Dashboard page

**Local District View** – Use the local district and instructional director filters to easily select and compare schools within local districts.