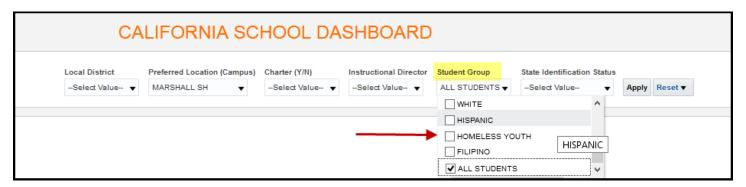

## **Additional Features:**

• Student Group Filter –filter to view performance of one or more student groups (e.g., English Learner, Homeless Youth)

• State Identification Status Filter – filter to view schools identified by the State as ATSI, CSI Graduation, or CSI Low Performing