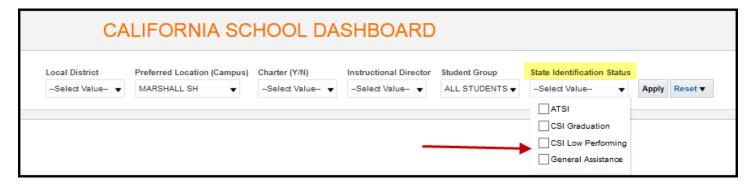

## **Additional Features:**

• Student Group Filter –filter to view performance of one or more student groups (e.g., English Learner, Homeless Youth)

• State Identification Status Filter – filter to view schools identified by the State as ATSI, CSI Graduation, or CSI Low Performing