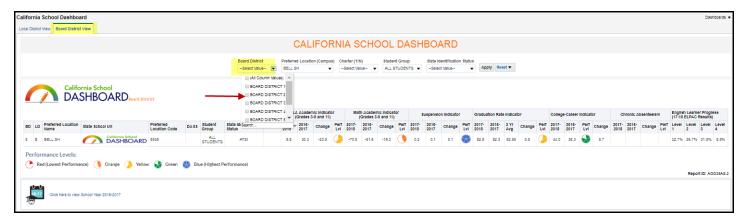

**Board District View** – Or use the board district filter to easily select and compare schools within board districts.

Release 19.8 2/11/19