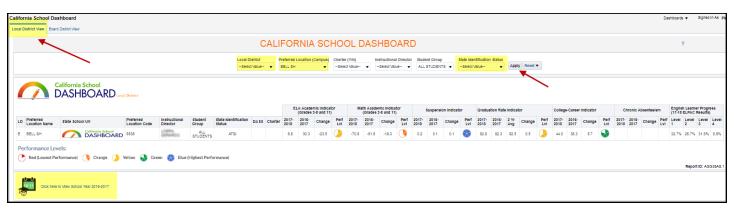

## **Additional Features:**

• Student Group Filter –filter to view performance of one or more student groups (e.g., English Learner, Homeless Youth)

• State Identification Status Filter – filter to view schools identified by the State as ATSI, CSI Graduation, or CSI Low Performing

Release 19.8 2/11/19

Link to CA School Dashboard Page – takes users directly to the school's California School Dashboard page

**Local District View** – Use the local district and instructional director filters to easily select and compare schools within local districts.